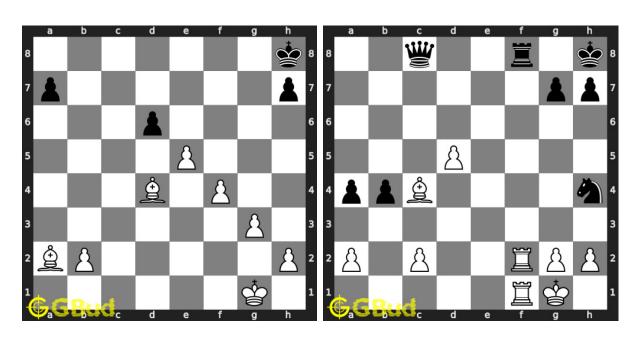

## Checkmate puzzles 101 to 110

101. Mate in 1 move

Level: easy, Next Move: Black

#### 102. Mate in 1 move

Level: easy, Next Move: White 

#### 103. Mate in 1 move

Level: easy, Next Move: White Solution: https://gbud.in/g9mx174

#### 104. Mate in 2 moves

Level: medium, Next Move: White Solution: https://gbud.in/g9mx174

#### 105. Mate in 1 move

Level: easy, Next Move: White 

#### 106. Mate in 3 moves

Level: hard, Next Move: Black

#### 107. Mate in 2 moves

Level: medium, Next Move: White Level: hard, Next Move: White Solution: https://gbud.in/g9mx174

#### 108. Mate in 4 moves

Solution: https://gbud.in/g9mx174

109. Opponent missed a checkmate. What will you do

Level: easy, Next Move: Black

Solution: https://gbud.in/g9mx174

Figure 1: Solve other puzzles @ https://gbud.in/chsgppz

110. Checkmate a

Level: medium, Nex

Solution: https://gl