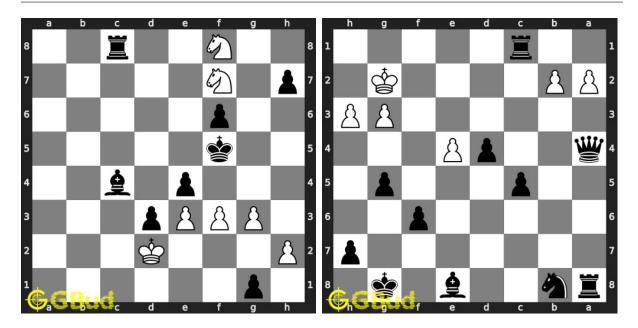

## Checkmate puzzles 101 to 110

101. Mate in 1 move

Level: easy, Next Move: Black

#### 102. Mate in 1 move

Level: easy, Next Move: White 

#### 103. Mate in 1 move

Level: easy, Next Move: White Solution: https://gbud.in/g9mx174

#### 104. Mate in 2 moves

Level: medium, Next Move: White Solution: https://gbud.in/g9mx174

#### 105. Mate in 1 move

Level: easy, Next Move: White 

#### 106. Mate in 3 moves

Level: hard, Next Move: Black

#### 107. Mate in 2 moves

Level: medium, Next Move: White Level: hard, Next Move: White Solution: https://gbud.in/g9mx174

#### 108. Mate in 4 moves

Solution: https://gbud.in/g9mx174

109. Opponent missed a checkmate. What will you do

Level: easy, Next Move: Black

Solution: https://gbud.in/g9mx174

Figure 1: Solve other puzzles @ https://gbud.in/chsgppz

110. Checkmate a

Level: medium, Nex

Solution: https://gl