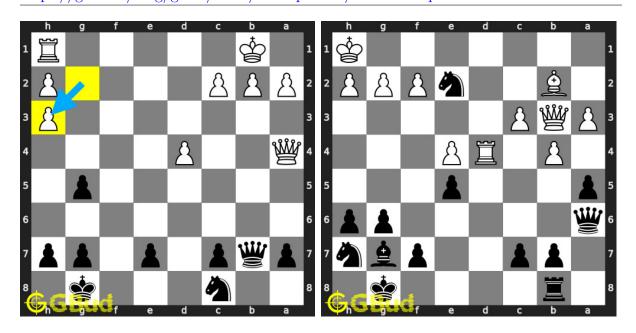

#### 108. Mate in 4 moves

Solution: https://gbud.in/g9mx174

109. Opponent missed a checkmate. What will you do

Level: easy, Next Move: Black

Solution: https://gbud.in/g9mx174

Figure 1: Solve other puzzles @ https://gbud.in/chsgppz