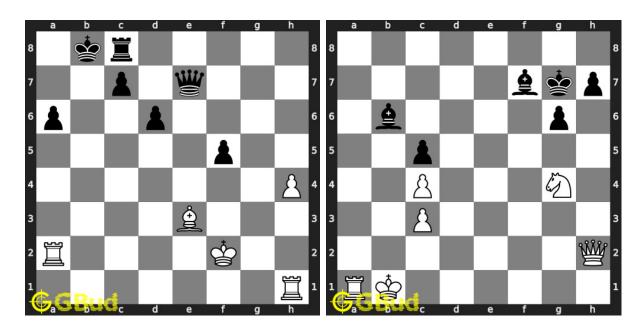

## Checkmate puzzles 101 to 110

101. Mate in 1 move

Level: easy, Next Move: Black

#### 102. Mate in 1 move

Level: easy, Next Move: White 

#### 103. Mate in 1 move

Level: easy, Next Move: White Solution: https://gbud.in/g9mx174

#### 104. Mate in 2 moves

Level: medium, Next Move: White Solution: https://gbud.in/g9mx174

#### 105. Mate in 1 move

Level: easy, Next Move: White 

#### 106. Mate in 3 moves

Level: hard, Next Move: Black

#### 107. Mate in 2 moves

Level: medium, Next Move: White Level: hard, Next Move: White Solution: https://gbud.in/g9mx174

#### 108. Mate in 4 moves

Solution: https://gbud.in/g9mx174

109. Opponent missed a checkmate. What will you do

Level: easy, Next Move: Black

Solution: https://gbud.in/g9mx174

Figure 1: Solve other puzzles @ https://gbud.in/chsgppz

110. Checkmate a

Level: medium, Nex

Solution: https://gl