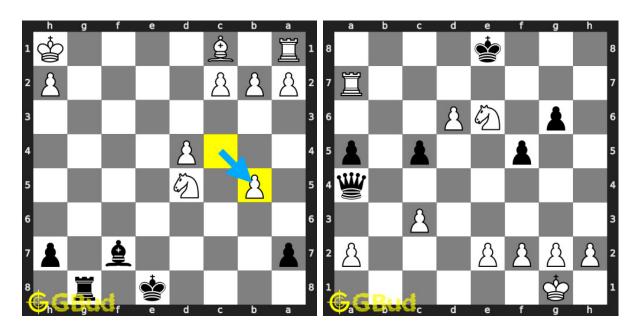

## Checkmate puzzles 101 to 110

101. Mate in 1 move

Level: easy, Next Move: Black

#### 102. Mate in 1 move

Level: easy, Next Move: White 

#### 103. Mate in 1 move

Level: easy, Next Move: White Solution: https://gbud.in/g9mx174

#### 104. Mate in 2 moves

Level: medium, Next Move: White Solution: https://gbud.in/g9mx174

#### 105. Mate in 1 move

Level: easy, Next Move: White 

#### 106. Mate in 3 moves

Level: hard, Next Move: Black

#### 107. Mate in 2 moves

Level: medium, Next Move: White Level: hard, Next Move: White Solution: https://gbud.in/g9mx174

#### 108. Mate in 4 moves

Solution: https://gbud.in/g9mx174

109. Opponent missed a checkmate. What will you do

Level: easy, Next Move: Black

Solution: https://gbud.in/g9mx174

Figure 1: Solve other puzzles @ https://gbud.in/chsgppz

110. Checkmate a

Level: medium, Nex

Solution: https://gl